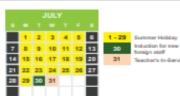

### 2024

|    |    | 1  | 2  | 3  | 4  | 5  | 1   | Induction for new<br>foreign staff |
|----|----|----|----|----|----|----|-----|------------------------------------|
| 6  | 7  | 8  | 9  | 10 | 11 | 12 | 2-4 | Teacher's in-Service               |
| 13 | 14 | 15 | 16 | 17 | 15 | 19 | 7   | Term 1 starts                      |
| 20 | 21 | 22 | 23 | 24 | 25 | 26 |     |                                    |
| 27 | 25 | 29 | 30 | 31 |    |    |     |                                    |